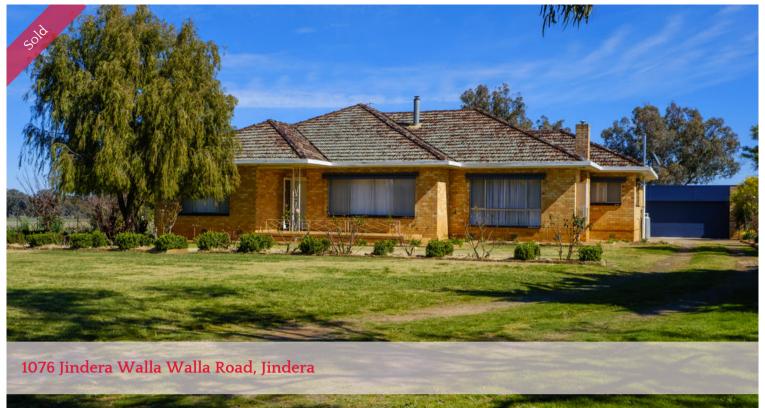

## COUNTRY LIVING - 14.48 ACRES

Set back from the road and surrounded by gardens, is this solid and well maintained home. The property is fully fenced into 2 large paddocks, with 2 small paddocks, and dam as well as the house block.

The brick home caters for the whole family with 3 large bedrooms plus sleep-out, 2 with built in robes, main bathroom, 2nd toilet and shower, laundry and storage room.

The generous kitchen with electric cooking, and extensive storage opens onto separate dining through to the formal lounge room.

Outdoors offers a double lock up garage, powered shed and 2 rain water tanks. Call to inspect.

Disclaimer: All care has been taken in compiling these particulars, but the vendor and their agents do not guarantee the details and cannot accept responsibility for errors or misdescriptions if any. Intending purchasers should satisfy themselves as to the correctness of details.