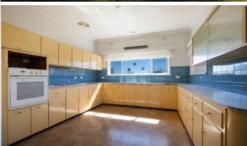

The brick home caters for the whole family with 3 large bedrooms plus sleep-out, 2 with built in robes, main bathroom, 2nd toilet and shower, laundry and storage room.

The generous kitchen with electric cooking, and extensive storage opens onto separate dining through to the formal lounge room.