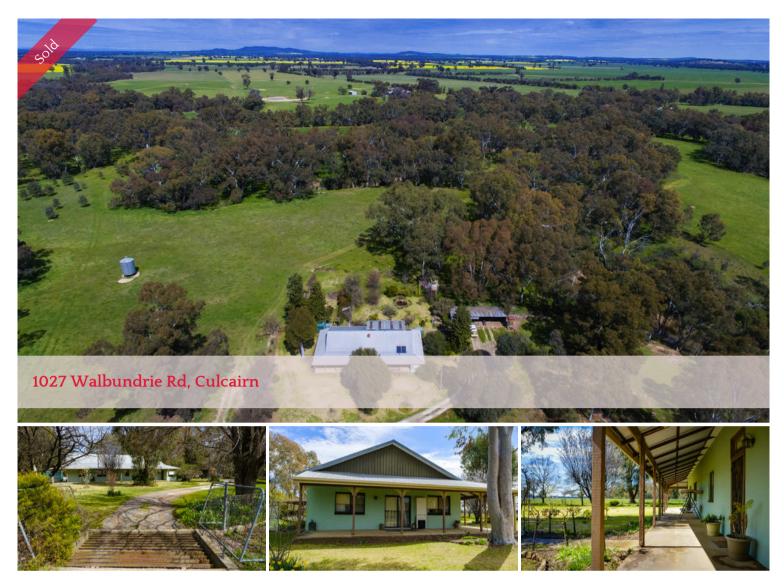

## "WATTLE PARK" - FERTILE BILLABONG CREEK COUNTRY

129.5 HECTARES - 320 ACRES

- Central location, 7km West of Culcairn, 56km North of Albury and 83km South of Wagga Wagga.
- A productive small holding including highly productive Creek flats, with one boundary being The Billabong Creek which provides a very reliable stock and domestic water supply. Fenced into 4 paddocks, stock water is provided by dams or troughs.
- Improvements include a 4 bedroom home, plus office, 3 living areas, 2 bathrooms including an ensuite. Machinery shed with power, garden shed and silo.
- The home sits in an elevated position overlooking the Billabong Creek surrounded by a beautiful garden and orchard, what more could you wish for.
- For Genuine sale as the Vendors wind down their operation having been held in the one family for 60 years.