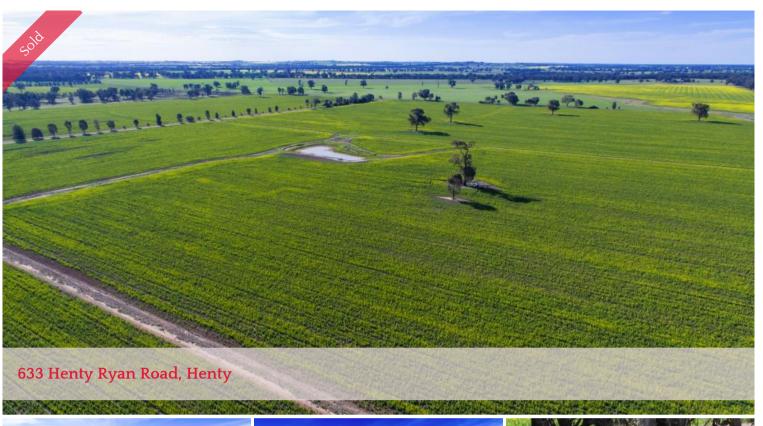

## "WATTLE GROVE" - A GREAT FARMING OPPORTUNITY

255.9 Hectares - 632.34 Acres

- First time to be offered since settlement, proudly owned by the one family for 134 years. Reliable mixed farming District, suited to cropping and livestock pursuits.
- Located 10km West of Henty, 77km North of Albury, 70km South West of Wagga Wagga, ideally located close to receival depots for farming pursuits and within easy proximity to Livestock Selling centres.
- Currently the property is mainly in crop to Canola, the crops not given in the sale as the farm is currently Leased, the Lease finishes at the end of the year.
- Improvements include 2 stand woolshed, two ex pig sheds both with 3 phase power, which could be converted to other uses, 2 haysheds, 5 silos and stables built in 1900. Accommodation is provided by the original home built in 1901 which consists of 3 bedrooms. Steeped in history the original kitchen separated from the home is still in existence