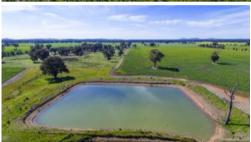

## "WATTLE GROVE" - A GREAT FARMING OPPORTUNITY

255.9 Hectares - 632.34 Acres

- First time to be offered since settlement, proudly owned by the one family for 134 years. Reliable mixed farming District, suited to cropping and livestock pursuits.
- Located 10km West of Henty, 77km North of Albury, 70km South West of Wagga Wagga, ideally located close to receival depots for farming pursuits and within easy proximity to Livestock Selling centres.
- Currently the property is mainly in crop to Canola, the crops not given in the sale as the farm is currently Leased, the Lease finishes at the end of the year.
- Improvements include 2 stand woolshed, two ex pig sheds both with 3 phase power, which could be converted to other uses, 2 haysheds, 5 silos and stables built in 1900. Accommodation is provided by the original home built in 1901 which consists of 3 bedrooms. Steeped in history the original kitchen separated from the home is still in existence