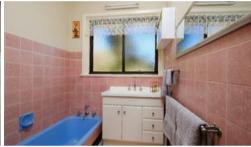

Comprising a charming 1950s era double brick home with 3 bedrooms and built-in robes, main bathroom with bath, shower and separate toilet. Featuring an updated kitchen, adjoining meals, front lounge and a second living area. Polished timber floorboards, 2 gas heaters, internal laundry and refurbished roof complete the home.