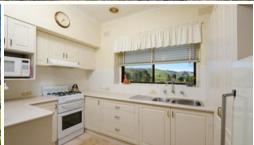

Comprising a charming 1950s era double brick home with 3 bedrooms and built-in robes, main bathroom with bath, shower and separate toilet. Featuring an updated kitchen, adjoining meals, front lounge and a second living area. Polished timber floorboards, 2 gas heaters, internal laundry and refurbished roof complete the home.