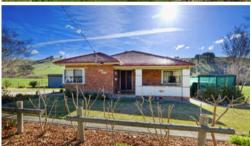

Comprising a charming 1950s era double brick home with 3 bedrooms and built-in robes, main bathroom with bath, shower and separate toilet. Featuring an updated kitchen, adjoining meals, front lounge and a second living area. Polished timber floorboards, 2 gas heaters, internal laundry and refurbished roof complete the home.