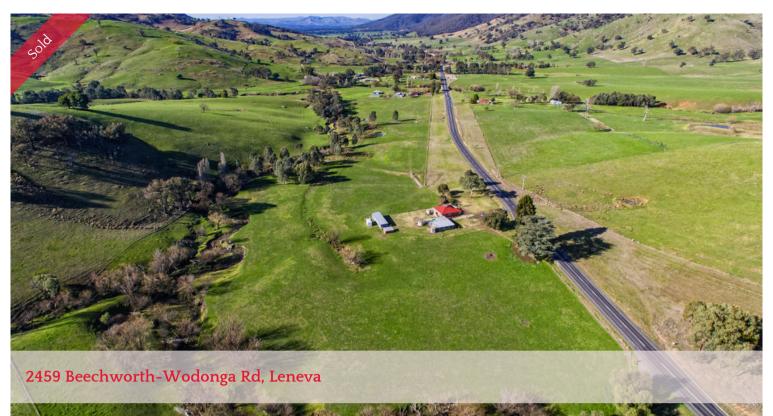

#### LIFESTYLE PROPERTY WITH CREEK

'GREEN VALLEY', LENEVA - 4.24 HECTARES / 10.47 ACRES

Presenting a lifestyle acreage set in a picturesque landscape, with the beautiful 'Middle Creek' meandering through the property.

Outdoor features include an expansive all weather entertaining area with scenic views overlooking the property, large paddock, double lock-up garage, 7x10m powered shed with rear access, 6 bay machinery shed, brick chook house, garden shed and  $3 \times 5000$  gallon water tanks. Located just minutes to Wodonga, this property offering lifestyle and convenience is sure to impress.