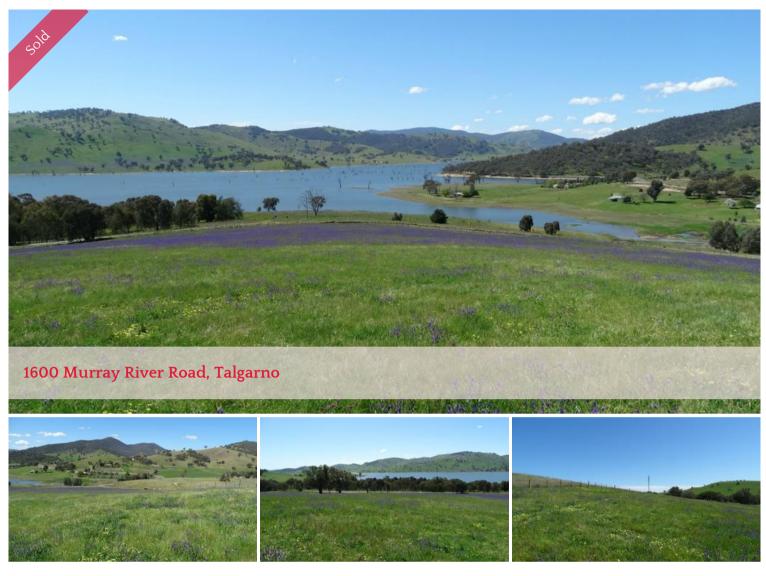

## "Hillsview" - 4.09 Ha - 10.11 Acres

Stunning views of Lake Hume and surrounding landscape, from an elevated position, comes with a dwelling entitlement via an approved planning permit by the Towong Shire & power is close by.

Located 34 km East of Albury on a sealed road, with good sealed road access into the property, all within easy commuting distance of the Regional Hub of Albury/Wodonga.

A rare opportunity to secure small acreage suitable to build the home you have often dreamed of, this one off opportunity is first in best dressed, so do not miss out.