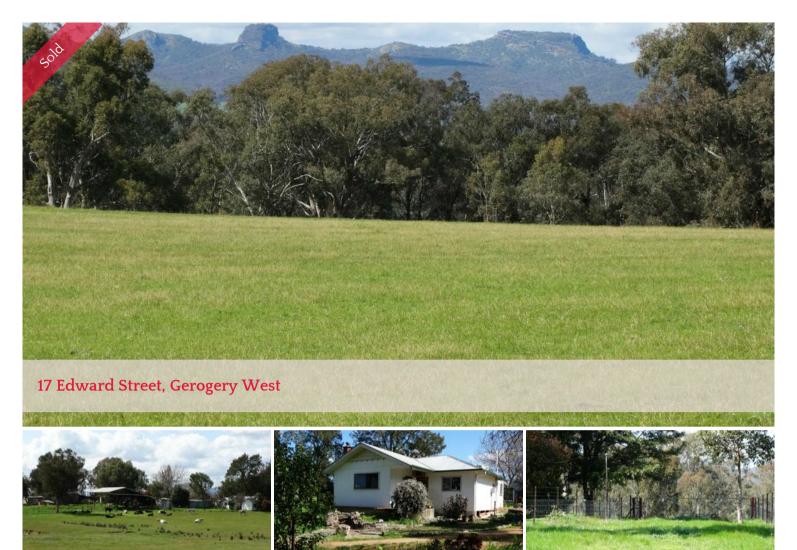

## "RANGE VIEW" - 21.45 HA - 53 ACRES

Located 4.5km to Gerogery & 28km from Albury, connected to town water, fenced into 7 paddocks, dams providing stock water.

2 bedroom home situated on an elevated position overlooking the property, working improvements include 2 machinery sheds, 2 haysheds, workshop, steel cattle yards, stables & tack room and garden shed.

A rare opportunity so close to Albury/Wodonga to secure a small acreage property with subdivision potential.

For Genuine sale As a Deceased Estate.

The above information provided has been furnished to us by the vendor/s. We have not verified whether or not that information is accurate and do not have any belief in one way or the other in its accuracy. We do not accept any responsibility to any person for its accuracy and do no more than pass it on. All interested parties should make and rely upon their own inquiries in order to determine whether or not this information is in fact accurate.