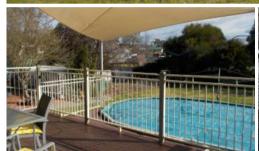

Ducted wood heating and reverse-cycle air conditioning, electric hot water

3 bedroom + office (or fourth bedroom), all with built-in robes

Outdoor deck/entertaining area and above-ground pool, barbecue area.