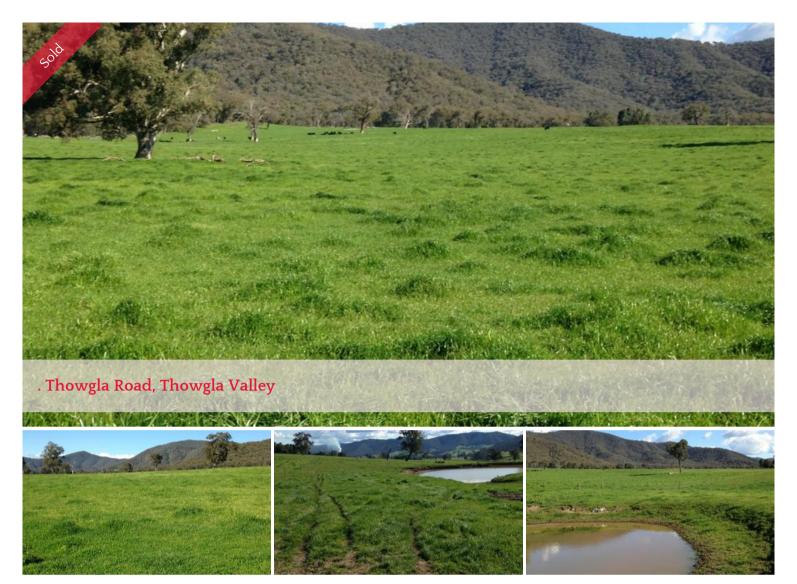

# PRIME GRAZING COUNTRY - 27.48 Ha - 67.90 Acres

All arable country in the heart of the Thowgla Valley only minutes from Corryong.

Fenced into 4 paddocks, 2 dams with a set of steel cattle yards. All amenities close by school bus past property, great outlook.

Price SOLD for \$300,000

Property Type Residential

Property ID 1091
Category Rural
Land Area 27.48 ha