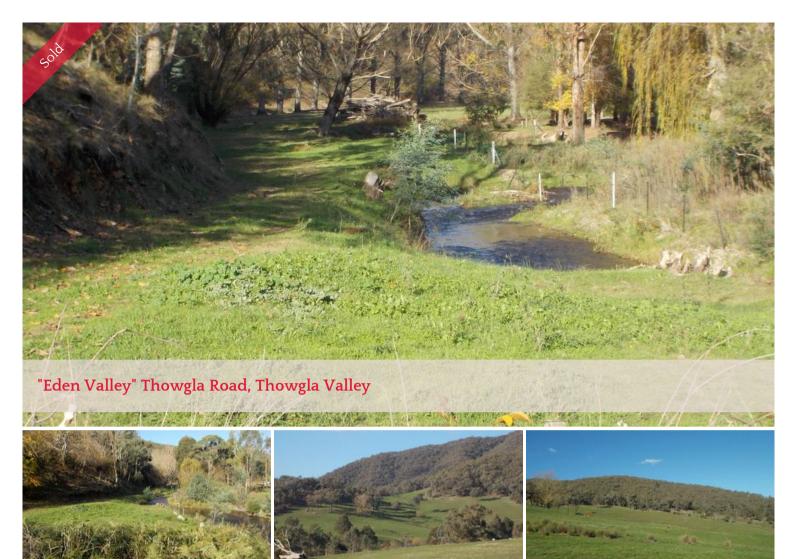

## LIFESTYLE ACREAGE

This versatile property is 16.1km from Corryong and fronts the Thowgla Creek. It has sealed road access, stunning views down the Thowgla Valley and a school bus past the gate.

Approx. 60% of this undulating block is cleared, with the remainder bush which abounds with wildlife including deer. There are good access tracks throughout and water supplied by spring-fed dams and the Thowgla Creek. A great add-on block or weekender or the perfect site for your dream build.