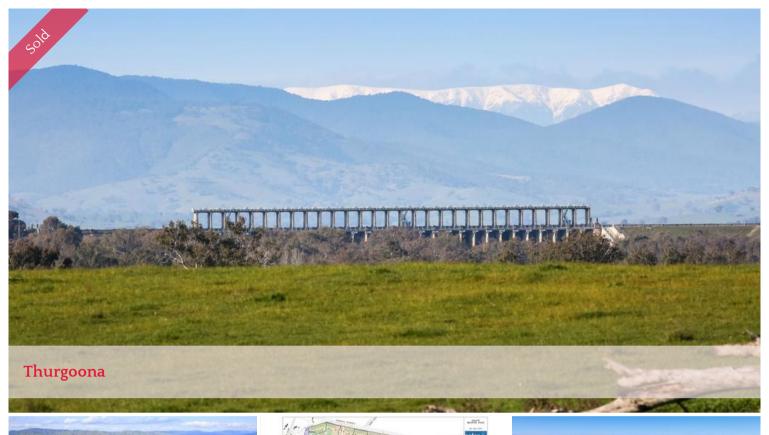

## ALBURY/WODONGA'S MOST PRESTIGIOUS RESIDENTIAL...

Hawkscote Estate, Riverina Highway Thurgoona.

Development Site area: 172.7 Hectares - 426.75 Acres.

Please note site area corrected from 150 hectares to 172.70 hectares, refer the Proposed Subdivision Lot map.