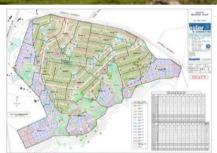

## ALBURY/WODONGA'S MOST PRESTIGIOUS RESIDENTIAL...

Hawkscote Estate, Riverina Highway Thurgoona.

Development Site area: 172.7 Hectares - 426.75 Acres.

Please note site area corrected from 150 hectares to 172.70 hectares, refer the Proposed Subdivision Lot map.

Offering 1,010 residential allotments, with lot sizes ranging from 500 to 4,000 plus square metres.

Located just minutes from Albury CBD, Albury Airport and Lake Hume.

Convenient access to the Hume Freeway.