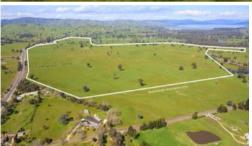

## ALBURY/WODONGA'S MOST PRESTIGIOUS RESIDENTIAL...

Hawkscote Estate, Riverina Highway Thurgoona.

Development Site area: 172.7 Hectares - 426.75 Acres.

Please note site area corrected from 150 hectares to 172.70 hectares, refer the Proposed Subdivision Lot map.

Offering 1,010 residential allotments, with lot sizes ranging from 500 to 4,000 plus square metres.

Located just minutes from Albury CBD, Albury Airport and Lake Hume.

Convenient access to the Hume Freeway.