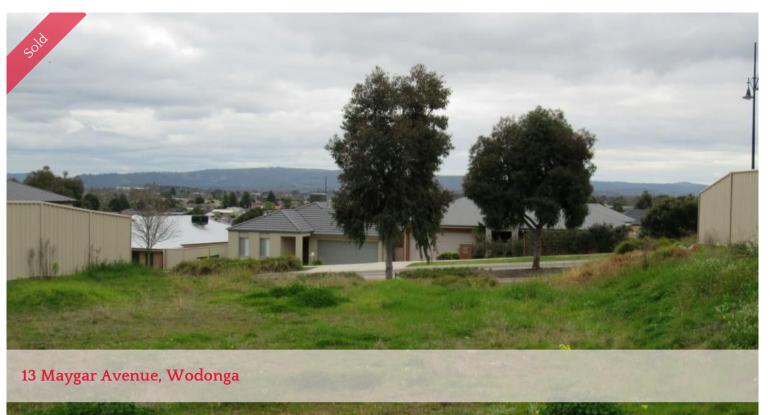

## JUST ADD YOUR NEW HOME

This 538m2 house allotment located in the ever popular 'White Box Rise' just needs you to add your new home.

The slightly elevated block has views back over Wodonga and the surrounding mountain ranges, and with both the side and rear fencing already completed, your only other task will be some landscaping once your new house is built.

Ideally located just minutes from the shopping centre, Waves Aquatic Facility, schools, and other services all your needs will be covered.

Surrounded by quality homes this parcel of land must be inspected.