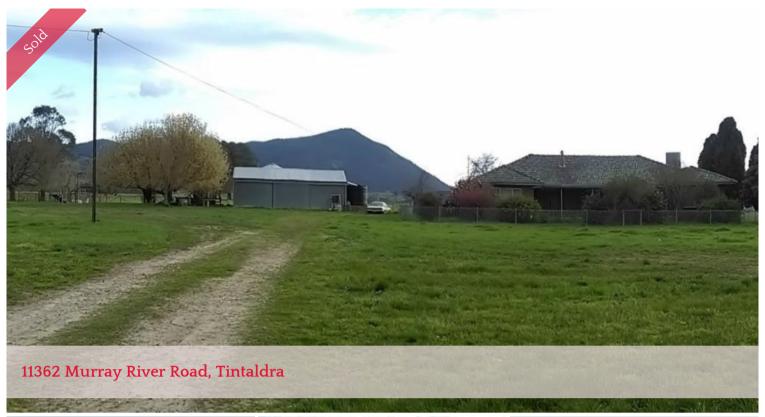

## A/c Estate of Irene Jarvis

"Bonview" consists of 130.79ha mixture of Cudgewa Creek flats to higher country. There is a four-bedroom, brick veneer home. Creek frontage and excellent secure water with spring-fed dams. Cattle yards, hay shed and lock-up workshop. This represents a rare opportunity to purchase an exceptional property in the sought-after Upper Murray.