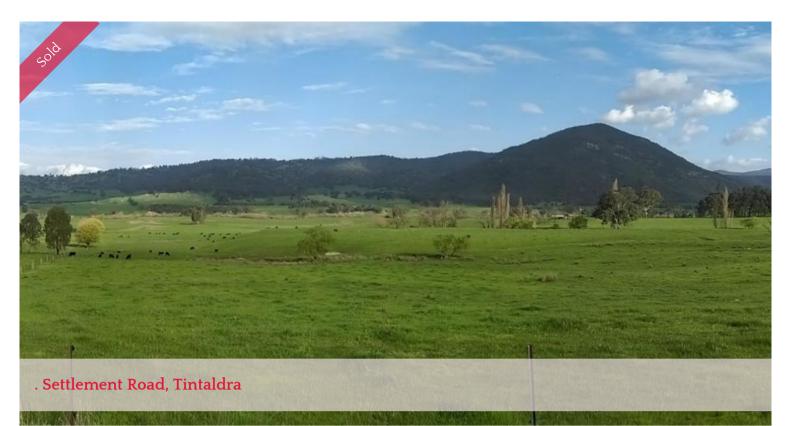

## A/c Estate of Irene Jarvis

82.42ha, fronts the Cudgewa Creek and runs creek flats back to undulating country. It boasts excellent water with creek and dams and no structural improvements.

Auction: Saturday October 29th 11.00am at Tintaldra Hall.

## 🗔 82.42 ha

| Price         | SOLD        |
|---------------|-------------|
| Property Type | Residential |
| Property ID   | 1253        |
| Category      | Vacant Land |
| Land Area     | 82.42 ha    |