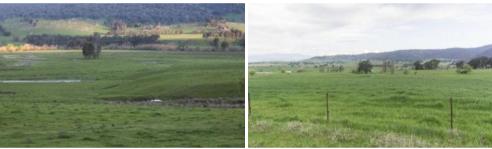

## A/c Estate of Irene Jarvis

82.42ha, fronts the Cudgewa Creek and runs creek flats back to undulating country. It boasts excellent water with creek and dams and no structural improvements.

Auction: Saturday October 29th 11.00am at Tintaldra Hall.

## 🗔 82.42 ha

| Price         | SOLD        |
|---------------|-------------|
| Property Type | Residential |
| Property ID   | 1253        |
| Category      | Vacant Land |
| Land Area     | 82.42 ha    |