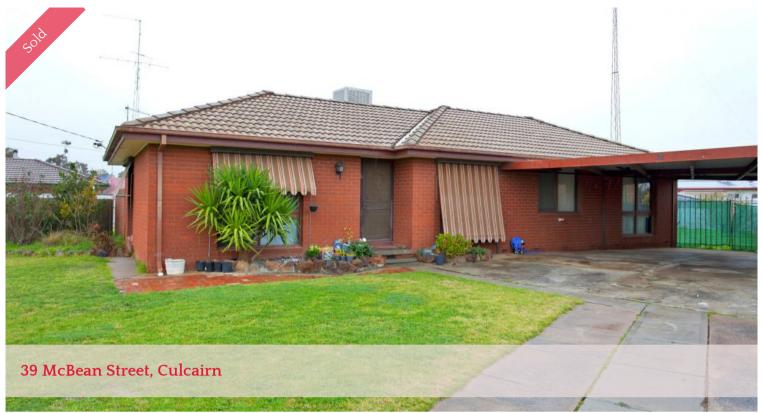

## **INVESTORS TAKE NOTE**

With a current return of 5.9% gross, this family home in Culcairn represents a solid return for those wishing to increase their investment portfolio.

With 3 bedrooms and 2 bathrooms the home is large enough to accommodate a growing family.

The home is situated on a spacious 1095m2 block with side access to the rear, has a double carport, and certainly warrants an inspection.

The above information provided has been furnished to us by the vendor/s. We have not verified whether or not that information is accurate and do not have any belief in one way or the other in its accuracy. We do not accept any responsibility to any person for its accuracy and do no more than pass it on. All interested parties should make and rely upon their own inquiries in order to determine whether or not this information is in fact accurate.