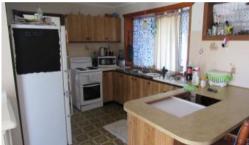

The kitchen has an electric cooker, stove, and dishwasher, whilst the meals and family areas flow off the kitchen also.

There is a large 'L' shaped lounge at the front of the home, ducted cooling, slow combustion heating, and excellent storage areas throughout.