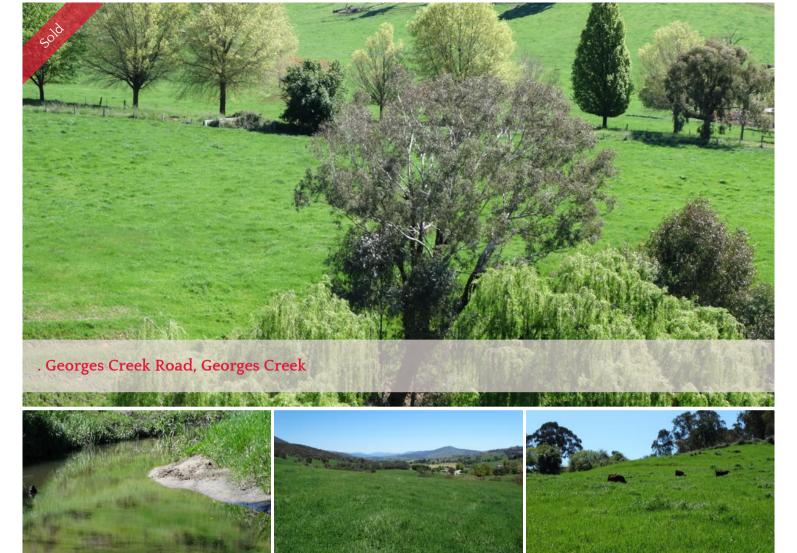

## "WILLIES" - ABSOLUTE FRONTAGE TO GEORGES CREEK 20.64 HECTARES - 51 ACRES

- Located 15.5km North East of Tallangatta and 57.5km East of Wodonga, this productive small holding has the permanent Georges Creek running through the property, along with a spring fed dam.
- Fenced into two paddocks, pastures consist of clover and rye grass. A hayshed/machinery shed with water storage of 23,500 litres allows regular supply to an established orchard of 36 trees.
- Towong Shire Rates: \$857.85 per annum.