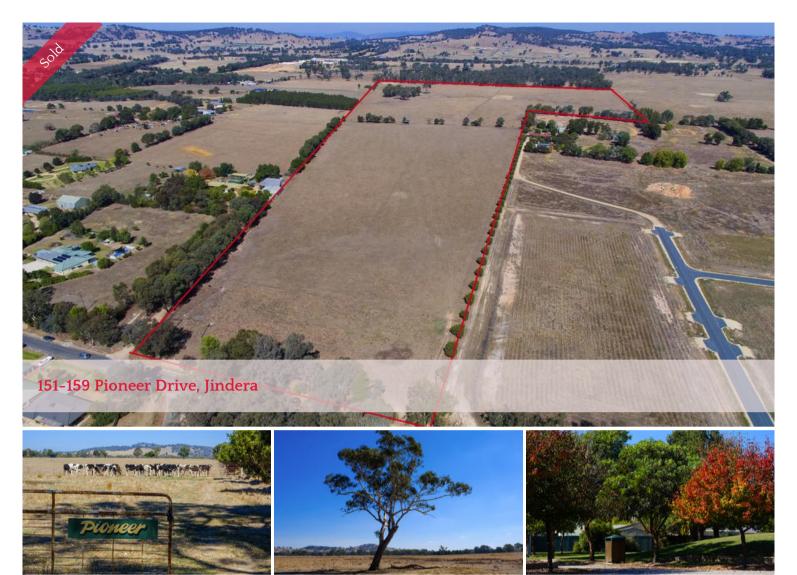

## **Attention Developers**

- 36.1 Hectares / 89.2 Acres
- 'Provisional' approval for 54 rural residential allotments, plus 2 larger lots.
- Control Plan: South Jindera Low Density Residential Master Plan.
- Gently sloping, north facing, well-drained land, ideal home sites.
- Town water connected along Pioneer Drive.
- Information Memorandum available on request

"Pioneer" offers investors a wonderful opportunity to obtain a well located block of land in Jindera, either for development now or to sit on for a time and wait for the capital gain.

"Pioneer" is offered for sale by Expressions of Interest closing Friday 25 May at 5.00 p.m.