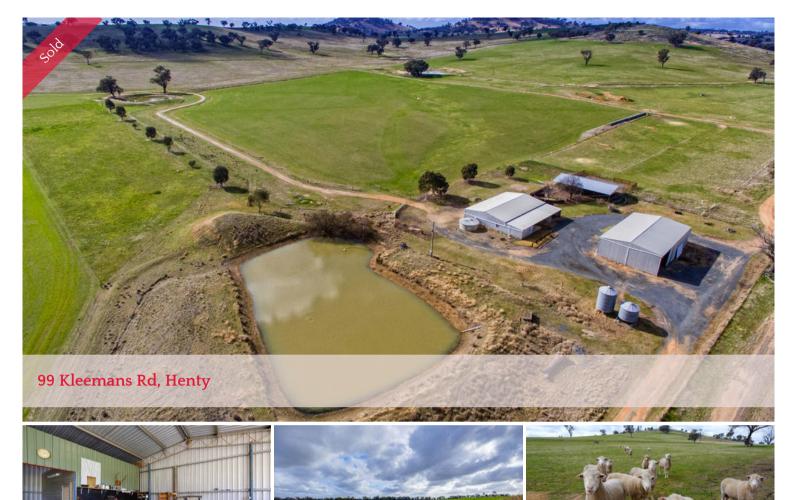

## RELIABLE MIXED CROPPING/GRAZING COUNTRY

'HIGHLAND' 99 KLEEMANS RD, HENTY

- Well located 7 km from Henty, mid-way between Albury and Wagga Wagga
- Level to rolling hills with native grasses, some granite outcrops, regarded as very healthy livestock grazing country
- Productive pastures, sown to phalaris, cocksfoot & ryegrass, well fertilized
- Improvements include large machinery shed (28m x 14m) with power & water, three stand woolshed, power, water, office/amenities, workshop area, steel sheep yards, 2 Kotzur silos, all fencing in good order, abundant water from catchment dams.