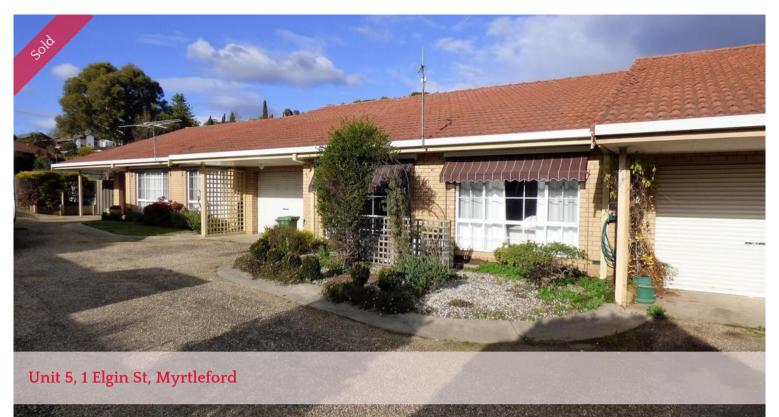

## Centrally Located Unit

Very low maintenance and only a short walk to the centre of town this well maintained spacious 2 bedroom unit is very well located for a retiree. Open plan living area with electric floor heating and 3 split system reverse cycle air conditioners plus ceiling fans, heating and cooling is well covered. Built in robes in both bedrooms, a spa bath and separate shower in the bathroom, updated electric kitchen with dishwasher and new oven, freshly painted throughout and a great outdoor under cover area allows extra living space. There is also a lock up garage with remote door and garden shed. The property is very well presented and ready to move into.

## **2 1 1 1**

Price SOLD
Property Type Residential
Property ID 1583
Category Unit
Land Area 227 m2