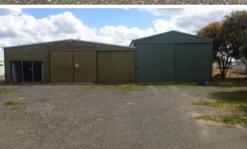

## TO BE SOLD BY 30 JUNE 2019

Located in the busy Industrial precinct of Corowa, close to Corowa's Airport is this 2 shed property on a block of land of 2025m2. (27m frontage and 75m deep). The 1st shed is approx 12.5m wide by 19.5m deep and has a shower and toilet as well as a client area and an office area, a PA door and also a sliding door and concrete floor. The 2nd shed size is approx 7.3m by 19.5m. This property is for genuine sale and all genuine offers will be considered by the vendor for a prompt settlement. Call Brian today to arrange your time friendly private confidential inspection