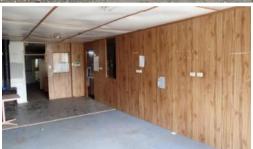

## TO BE SOLD BY 30 JUNE 2019

Located in the busy Industrial precinct of Corowa, close to Corowa's Airport is this 2 shed property on a block of land of 2025m2. (27m frontage and 75m deep). The 1st shed is approx 12.5m wide by 19.5m deep and has a shower and toilet as well as a client area and an office area, a PA door and also a sliding door and concrete floor. The 2nd shed size is approx 7.3m by 19.5m. This property is for genuine sale and all genuine offers will be considered by the vendor for a prompt settlement. Call Brian today to arrange your time friendly private confidential inspection