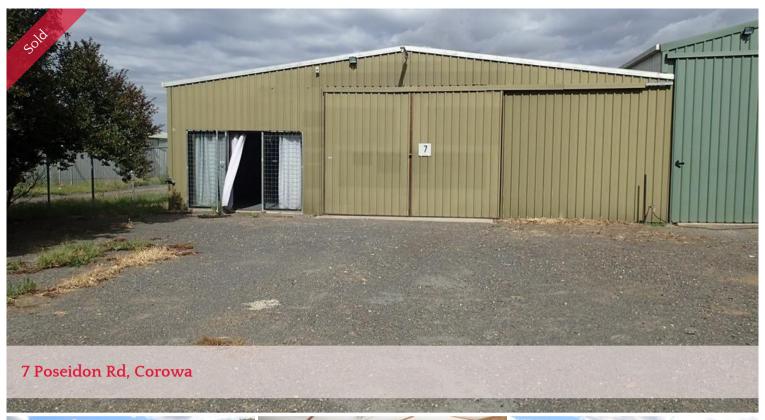

## TO BE SOLD BY 30 JUNE 2019

Located in the busy Industrial precinct of Corowa, close to Corowa's Airport is this 2 shed property on a block of land of 2025m2. (27m frontage and 75m deep). The 1st shed is approx 12.5m wide by 19.5m deep and has a shower and toilet as well as a client area and an office area, a PA door and also a sliding door and concrete floor. The 2nd shed size is approx 7.3m by 19.5m. This property is for genuine sale and all genuine offers will be considered by the vendor for a prompt settlement. Call Brian today to arrange your time friendly private confidential inspection