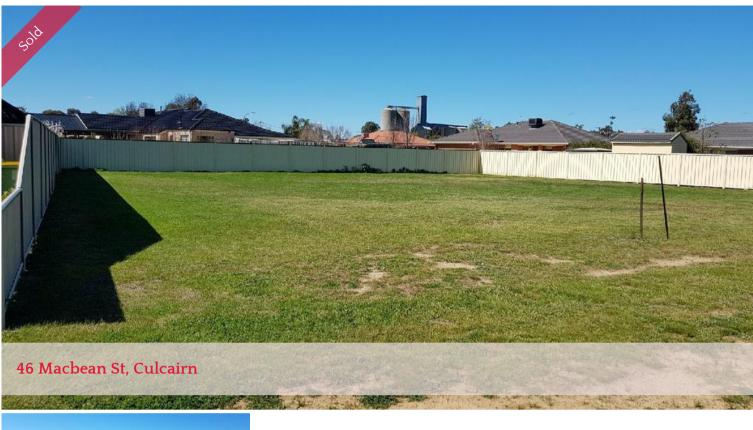

## BUILD YOUR DREAM HOME NOW!

Set in a modern estate amongst newer quality properties, this level 1,004m2 (approximately) block of land with town water, NBN and boundary fencing is ready for your dream home.

Located centrally within walking distance to Culcairn's amenities including schools, doctor, hospitals and shops. With Holbrook 20 minutes away and just 40 minutes to the regional city of Albury, this block of land offers small community living with city convenience on your doorstep.

| Price         | SOLD for \$40,000 |
|---------------|-------------------|
| Property Type | Residential       |
| Property ID   | 1596              |
| Category      | Vacant Land       |
| Land Area     | 1,004 m2          |
|               |                   |