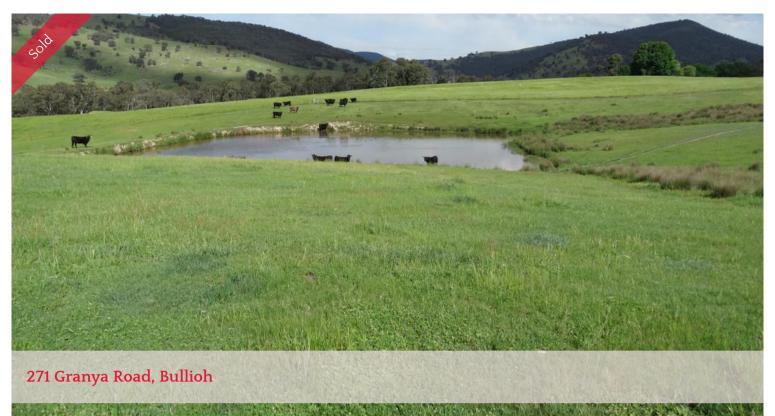

## LIFESTYLE BLOCK IN BEAUTIFUL BULLIOH VALLEY 'GREG'S PADDOCK'

21.45 ha. - 53 acres

- Located 58 km Albury/Wodonga, 18 km Tallangatta, sealed road frontage.
- Stunning outlook, productive land, all cleared, strong fertilizer history
- Water from spring & catchment dams, no improvements, running 20 plus steers.
- Possible for Planning Permit (STCA), power close by.