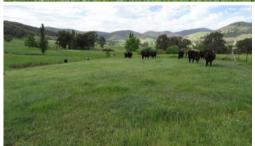

## LIFESTYLE BLOCK IN BEAUTIFUL BULLIOH VALLEY 'GREG'S PADDOCK'

21.45 ha. - 53 acres

- Located 58 km Albury/Wodonga, 18 km Tallangatta, sealed road frontage.
- Stunning outlook, productive land, all cleared, strong fertilizer history
- Water from spring & catchment dams, no improvements, running 20 plus steers.
- Possible for Planning Permit (STCA), power close by.