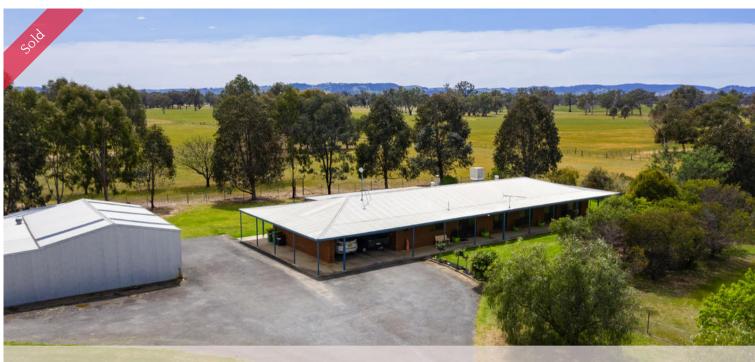

19 Mclindens Rd, Barnawartha North

## PRIME LOCATION LIFESTYLE BLOCK & BRICK HOME

## 22.66 ha. – 56 acres

- Just 10 minutes from Wodonga, 1.5 km to Logic Centre, 2 km to NVLX selling centre.
- Spacious four bedroom brick home, office; new ensuite, laundry & main bathroom; WIR in main bedroom, extensive living area, large kitchen with pantry, huge inverter, wood heater, veranda all round, outdoors entertaining area under cover, 4 car carport.
- Excellent improvements including steel shed with power & concrete floor, second shed, steel cattle yards & loading ramp, smaller shedding, good fencing.
- Water from 121,000 lt rainwater tanks, ex bore and catchment dams.
- Currently running beef cattle, capable of other enterprises, on 2 titles.
- Approx 2 km to Murray River, Richardson's Bend camping area.