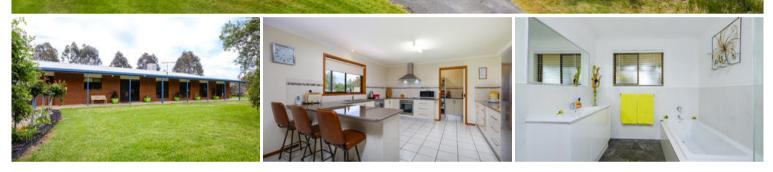

## 22.66 ha. – 56 acres

- Just 10 minutes from Wodonga, 1.5 km to Logic Centre, 2 km to NVLX selling centre.
- Spacious four bedroom brick home, office; new ensuite, laundry & main bathroom; WIR in main bedroom, extensive living area, large kitchen with pantry, huge inverter, wood heater, veranda all round, outdoors entertaining area under cover, 4 car carport.
- Excellent improvements including steel shed with power & concrete floor, second shed, steel cattle yards & loading ramp, smaller shedding, good fencing.
- Water from 121,000 lt rainwater tanks, ex bore and catchment dams.
- Currently running beef cattle, capable of other enterprises, on 2 titles.
- Approx 2 km to Murray River, Richardson's Bend camping area.