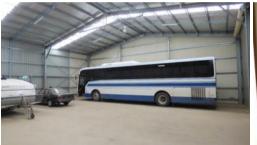

## Versatile Industrial Shed

An extremely versatile property of approximately 1,062 square metres with a 22 metre x 17 metre industrial shed which includes a 6 metre x 17 metre open bay area, lock up shed area of approximately 264 square metres with plenty of height, small store room, disable friendly toilet and kitchenette area, 2 roller doors and a large area of concrete parking area.