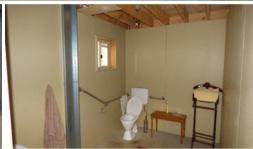

## Versatile Industrial Shed

An extremely versatile property of approximately 1,062 square metres with a 22 metre x 17 metre industrial shed which includes a 6 metre x 17 metre open bay area, lock up shed area of approximately 264 square metres with plenty of height, small store room, disable friendly toilet and kitchenette area, 2 roller doors and a large area of concrete parking area.