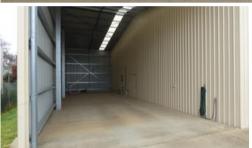

## Versatile Industrial Shed

An extremely versatile property of approximately 1,062 square metres with a 22 metre x 17 metre industrial shed which includes a 6 metre x 17 metre open bay area, lock up shed area of approximately 264 square metres with plenty of height, small store room, disable friendly toilet and kitchenette area, 2 roller doors and a large area of concrete parking area.