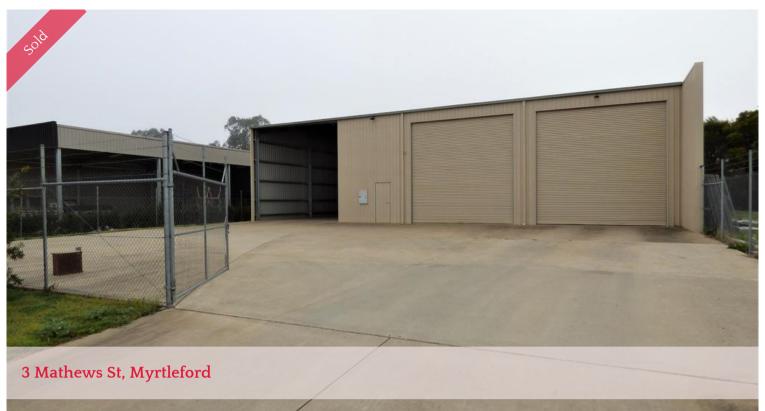

## Versatile Industrial Shed

An extremely versatile property of approximately 1,062 square metres with a 22 metre x 17 metre industrial shed which includes a 6 metre x 17 metre open bay area, lock up shed area of approximately 264 square metres with plenty of height, small store room, disable friendly toilet and kitchenette area, 2 roller doors and a large area of concrete parking area.

## **4**

Price SOLD

Property Commercial

Type

Property ID 1622

**Category** Industrial/Warehouse

Land Area 1,062 m2