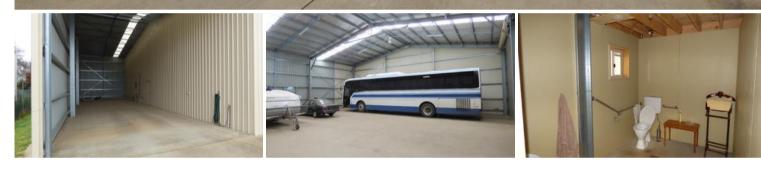

# Versatile Industrial Shed

An extremely versatile property of approximately 1,062 square metres with a 22 metre x 17 metre industrial shed which includes a 6 metre x 17 metre open bay area, lock up shed area of approximately 264 square metres with plenty of height, small store room, disable friendly toilet and kitchenette area, 2 roller doors and a large area of concrete parking area.