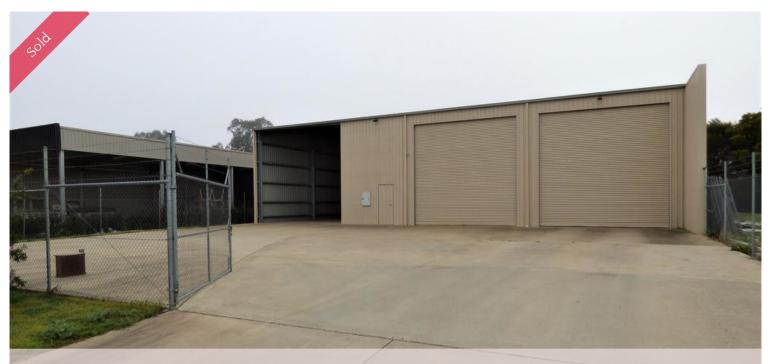

# Versatile Industrial Shed

An extremely versatile property of approximately 1,062 square metres with a 22 metre x 17 metre industrial shed which includes a 6 metre x 17 metre open bay area, lock up shed area of approximately 264 square metres with plenty of height, small store room, disable friendly toilet and kitchenette area, 2 roller doors and a large area of concrete parking area.