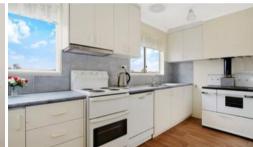

The kitchen featuring original wood stove, electric cooking and dishwasher, flows onto the meals area. Living spaces include large front lounge and study/multi-purpose room.

Servicing the home for year-round comfort is a wood heater, split system air conditioner and ceiling fans.