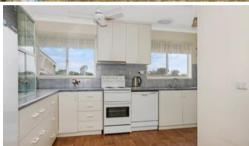

The kitchen featuring original wood stove, electric cooking and dishwasher, flows onto the meals area. Living spaces include large front lounge and study/multi-purpose room.

Servicing the home for year-round comfort is a wood heater, split system air conditioner and ceiling fans.