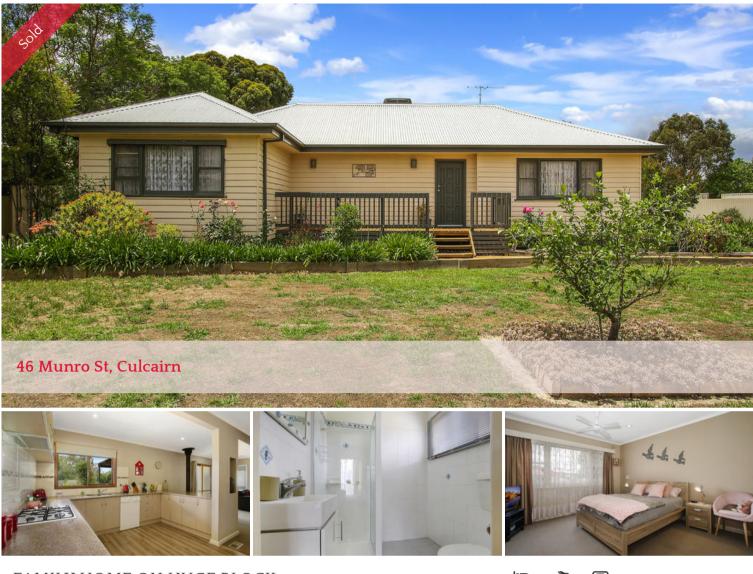

## FAMILY HOME ON HUGE BLOCK

Situated on a 1,914m2 block, this spacious weatherboard home is ideally positioned close to Culcairn's swimming pool, tennis courts, football ground, and netball courts.

Comprising 3 bedrooms, main with ensuite and second bathroom to accommodate the whole family. The large kitchen with dishwasher and gas cooker leads to the family area, whilst the dining room adjoins the lounge room at the front of the home. Additional features include a study nook, large storage room, floor heating and a wood heater to keep you warm during winter, and ducted air-conditioning for the hot summer months.

Overlooking the landscaped backyard with rear access is the all weather alfresco complete with timber decking. Includes 12m x 7.5m powered shed which provides ample storage and secure parking for up to 4 vehicles.