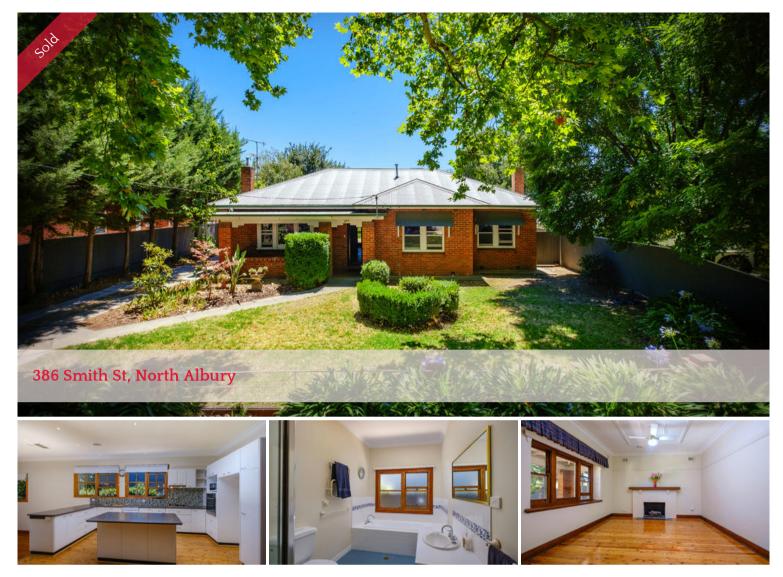

## CENTRAL CLASSIC RED BRICK

Ideally located within walking distance to the heart of Albury and set on a huge 1,141m2 block, this beautiful red brick home is the perfect blend of traditional style and contemporary convenience.

Boasting polished timber floor boards and period ceilings, the home comprises 4 bedrooms, three with built in robes. Offering bathroom with separate bath, shower and toilet plus additional toilet off the laundry. A large well-equipped kitchen with electric oven, gas cooker, dishwasher and island bench, overlooks the living areas composed of lounge, meals and second living room. Ducted evaporative cooling, heating, an open fireplace and ceiling fans will ensure optimum comfort is maintained throughout the home year round.

Double French doors lead to a tranquil open pergola and beyond to the fully secured backyard featuring a 9m x 4.5m salt chlorinated pool, 12m x 7.5m powered shed with rear lane access and original 2 car garage with adjoining carport.