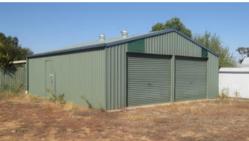

## VACANT BLOCK COMPLETE WITH SHED

Located in the heart of Culcairn, this vacant residential 1,0,12m2 block is ready for your new home.

Offering the convenience of a colour-bond shed with twin roller doors already installed, complete with power and concrete floor. With underground power, sewerage and town water available to the block. Includes rear access and fencing to three sides. Call to inspect.