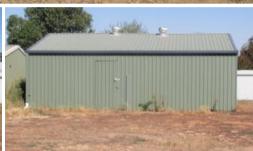

## VACANT BLOCK COMPLETE WITH SHED

Located in the heart of Culcairn, this vacant residential 1,0,12m2 block is ready for your new home.

Offering the convenience of a colour-bond shed with twin roller doors already installed, complete with power and concrete floor. With underground power, sewerage and town water available to the block. Includes rear access and fencing to three sides. Call to inspect.