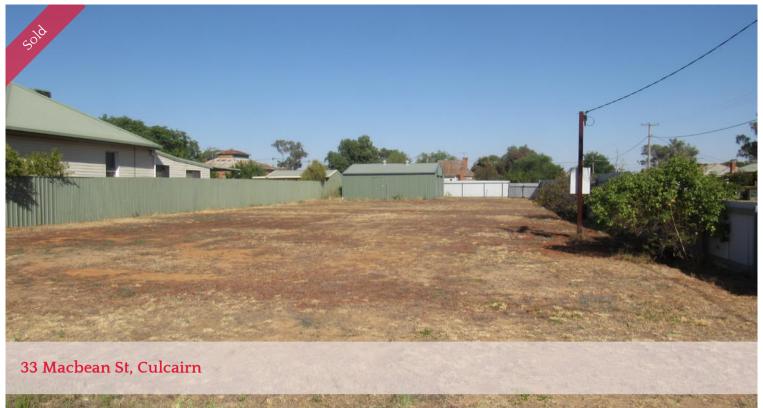

## VACANT BLOCK COMPLETE WITH SHED

Located in the heart of Culcairn, this vacant residential 1,0,12m2 block is ready for your new home.

Offering the convenience of a colour-bond shed with twin roller doors already installed, complete with power and concrete floor. With underground power, sewerage and town water available to the block. Includes rear access and fencing to three sides. Call to inspect.

## **A** 2

Price SOLD for \$62,000

**Property Type** Residential

Property ID 1678

Category Vacant Land Land Area 1,012 m2