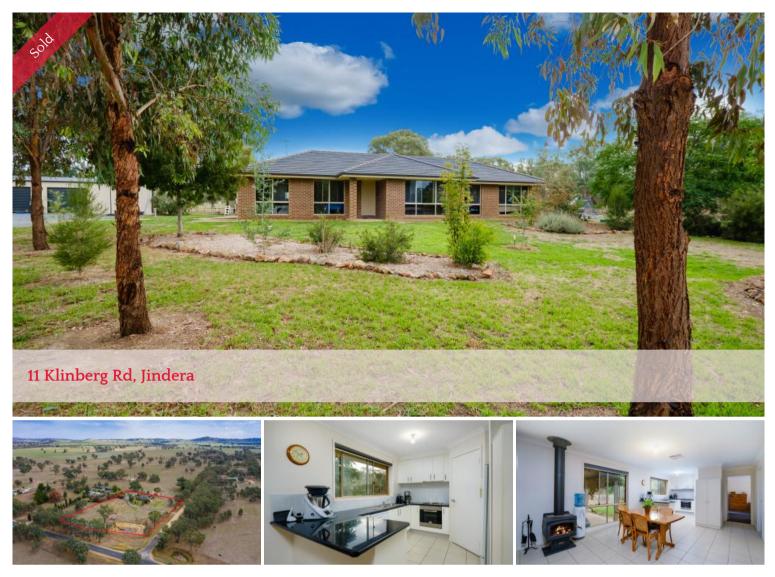

## Family Lifestyle Property

'Kookaburra Corner' Ideally located on 3.2 acres only 20 minutes' drive to Albury is this quality Southern Vale family home.

Comprising 4 bedrooms, master with walk-in robe and ensuite, remaining bedrooms with built-in robes plus second bathroom with shower, bath and separate toilet. Overlooking the open plan meals and family room, the modern kitchen offers electric cooking, dishwasher and ample storage. A spacious lounge room and separate games/man cave provide additional living areas ensuring the whole family is catered for. Wood heating and ducted evaporative cooling provide year round comfort throughout the home.

Enjoy the outdoors and entertain in style in the expansive under cover alfresco. Other features include a 6m x 12m powered shed with twin roller doors, 4 fully fenced paddocks, catchment dam plus town water and additional two car parking with shade sail.