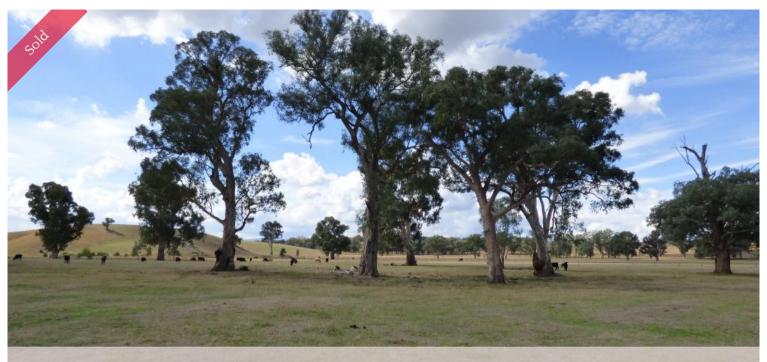

## Vacant Land in Whorouly South

27.36 hectares (67.6 acres) of fertile undulating farmland in the Whorouly South area. Sealed road frontage, a set of steel cattle yards and an old shed. The property has very good water from a number of reliable dams, a pleasant outlook plus some magnificent gum and box shade trees. Located in a good rainfall area and having a excellent carrying capacity it is well suited to an out-paddock for an existing holding or a first farm or recreational block. Handy to Myrtleford or Wangaratta.