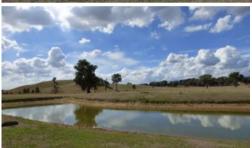

## Vacant Land in Whorouly South

27.36 hectares (67.6 acres) of fertile undulating farmland in the Whorouly South area. Sealed road frontage, a set of steel cattle yards and an old shed. The property has very good water from a number of reliable dams, a pleasant outlook plus some magnificent gum and box shade trees. Located in a good rainfall area and having a excellent carrying capacity it is well suited to an out-paddock for an existing holding or a first farm or recreational block. Handy to Myrtleford or Wangaratta.