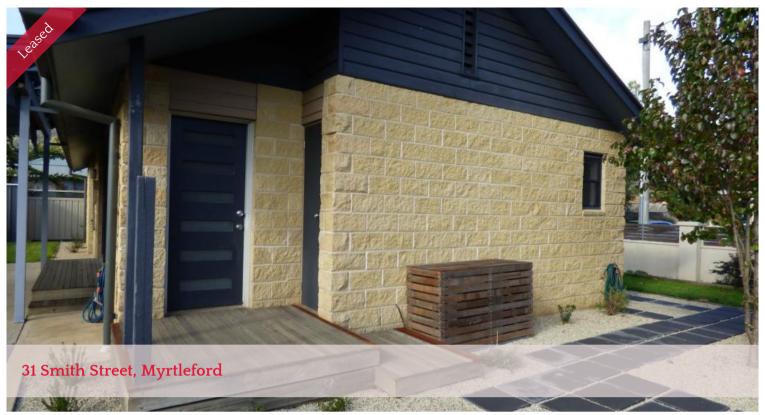

## Perfect Location, 2 Bedroom House

Located very central to shops and town centre. 2 Bedrooms both with generous built-in robes and polished floors boards. The kitchen has an island bench with electric oven, gas hot plates and dishwasher. Open plan living area with split system heating/cooling and polished floor boards. Large central bathroom with extra large shower and spa bath, separate toilet. Ample storage in linen press and study nook. Low maintenance yard, carport with direct access undercover from lounge and garden shed.