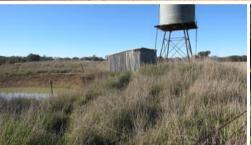

### ESTATE OF THE LATE NOEL SPARKES 16.18 HECTARES / 40 ACRES

- Located just 7km to the township of Jindera and 24km to Albury CBD, with views to Table Top mountain.
- Includes 2 bedroom cottage, single car shed, town water and power.
- Consists of 5 large paddocks, 5 smaller paddocks fencing in fair condition; 1 large dam and 3 smaller dams; small hay shed and sheep yards with wooden loading ramp.