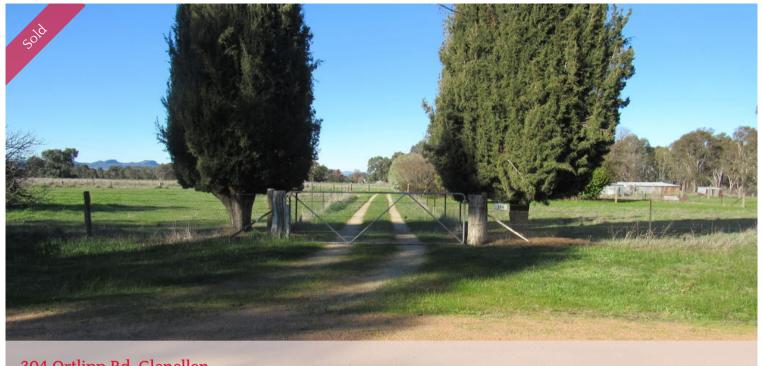

# 304 Ortlipp Rd, Glenellen

### ESTATE OF THE LATE NOEL SPARKES 16.18 HECTARES / 40 ACRES

- Located just 7km to the township of Jindera and 24km to Albury CBD, with views to Table Top mountain.
- Includes 2 bedroom cottage, single car shed, town water and power.
- Consists of 5 large paddocks, 5 smaller paddocks fencing in fair condition; 1 large dam and 3 smaller dams; small hay shed and sheep yards with wooden loading ramp.