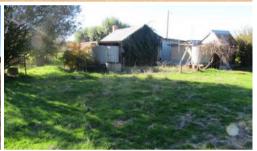

### ESTATE OF THE LATE NOEL SPARKES 16.18 HECTARES / 40 ACRES

- Located just 7km to the township of Jindera and 24km to Albury CBD, with views to Table Top mountain.
- Includes 2 bedroom cottage, single car shed, town water and power.
- Consists of 5 large paddocks, 5 smaller paddocks fencing in fair condition; 1 large dam and 3 smaller dams; small hay shed and sheep yards with wooden loading ramp.