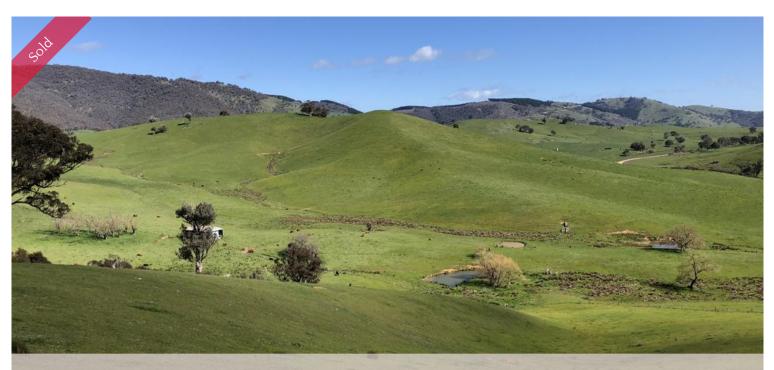

#### 235.21 HECTARES - 581.20 ACRES

- Located 22 km Tallangatta, 64 km Albury/Wodonga on Spring Creek Road.
- Excellent low hills to steeper country and native bush, lovely sheltered basin.
- Abundant water from catchment & spring dams, good fencing, some electrified.
- Improvements include a set of steel cattle yards and old woolshed.

'Part Strathnaver' is a well grassed grazing block with good weed control and abundant water in the reliable high rainfall district of the tightly-held Tallangatta Valley.