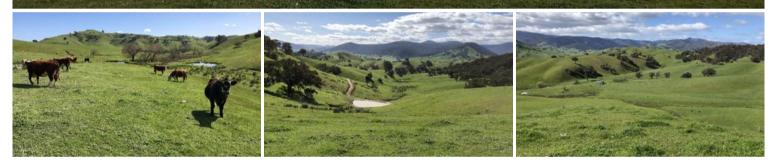

#### 235.21 HECTARES - 581.20 ACRES

- Located 22 km Tallangatta, 64 km Albury/Wodonga on Spring Creek Road.
- Excellent low hills to steeper country and native bush, lovely sheltered basin.
- Abundant water from catchment & spring dams, good fencing, some electrified.
- Improvements include a set of steel cattle yards and old woolshed.

'Part Strathnaver' is a well grassed grazing block with good weed control and abundant water in the reliable high rainfall district of the tightly-held Tallangatta Valley.