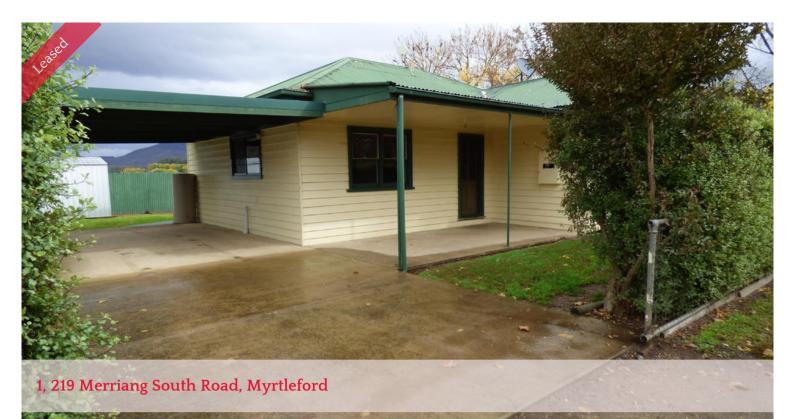

## Cottage in Rural Setting

2 bedrooms \* Large cottage \*separate lounge \* Fully renovated throughout \* electric cooking \* electric hot water \* lovely kitchen with ample cupboard space \* carport \* fenced yard \* quiet location only 4km from CBD \* reverse cycle heating / cooling \* NOT SUITABLE FOR PETS