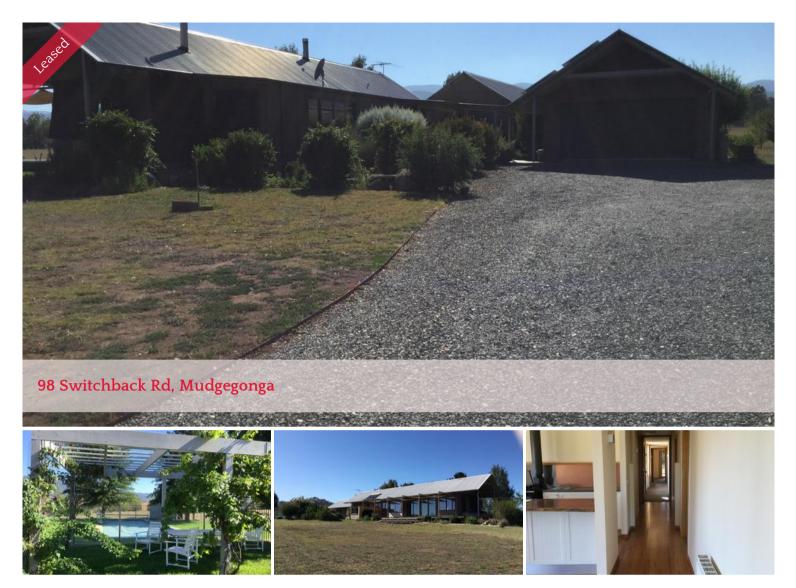

## Spectacular Property

Only 18km to Myrtleford, 26 km to Yackandandah and 53 km to Albury/Wodonga. A perfect Country escape this 3 bedroom house offers a possible 4th bedroom/library, 2 bathrooms, open plan living/dining , cathedral ceiling, separate Butlers Pantry kitchen with outdoor access &combined study/sewing room. Featuring wood fired hydronic heating throughout, open fireplace, double glazing, reverse cycle ducted A/C, 5kw grid connected solar power and polished timber flooring & in-ground swimming pool. Water security is an excellent feature- Permanent supply tank rainwater for the house.