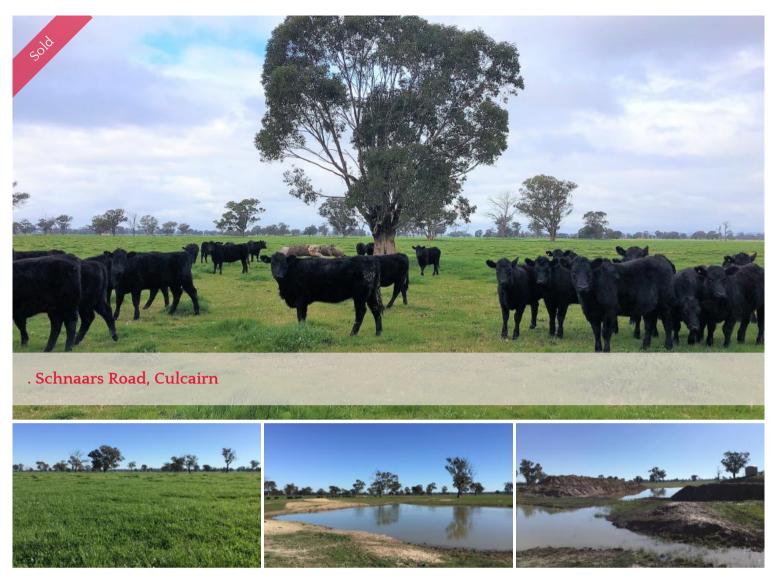

## MIXED CROPPING/GRAZING BLOCK IN PRIME LOCATION

129.50 HECTARES – 320.00 ACRES PLUS 3.156 HECTARE ENCLOSURE PERMIT

- Located 8km Culcairn, 58km Albury, 23 km Walla Walla.
- Flat to gently sloping land, drain running through middle.
- Three main paddocks, well fenced, 4 catchment dams.
- Clay/loam soils, grey & white box timber, electric fencing (solar).
- As new set steel cattle yards, old woolshed, bore with solar pump.
- Currently running 60 cows & calves, also suited to cropping.

'The Bungalow' is an ideal add-on block or a good-sized parcel of land to get started in farming. The property is 35 minutes from Albury, with good water, fences and soils, perfect also for a retiring farmer looking to keep their hand in.