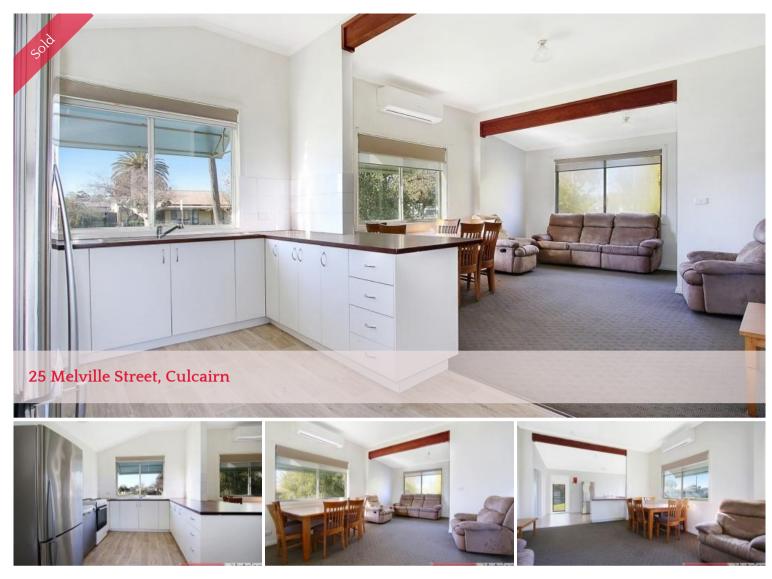

## UPDATED FAMILY HOME

Set on a generous 883m2 block beside a park, this well maintained weatherboard home is large enough for the whole family.

Comprising 3 bedrooms plus small 4th bedroom/study, main bathroom with bath, shower and separate toilet, laundry/mud room. Featuring a refurbished kitchen with electric cooking and timber look flooring, adjoining open plan meals/living room highlighted with exposed beams while split system airconditioning services the home.

Includes a single lock-up garage, carport and large backyard with plenty of room for kids play equipment. Call to inspect.

Disclaimer: All care has been taken in compiling these particulars, but the vendor and their agents do not guarantee the details and cannot accept responsibility for errors or misdescriptions if any. Intending purchasers should satisfy themselves as to the correctness of details.