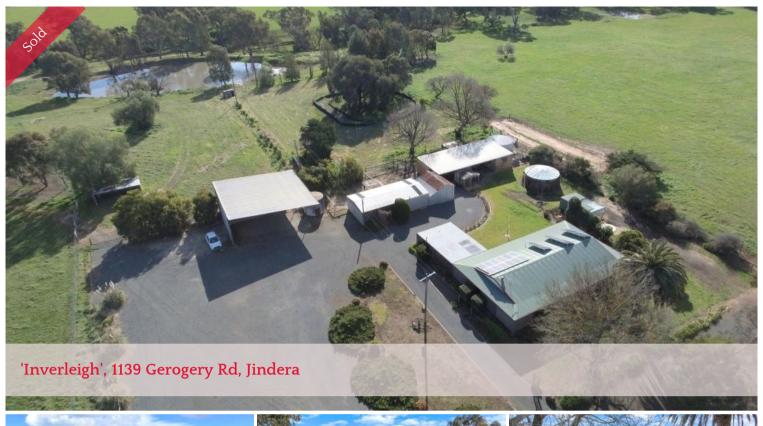

#### EXCEPTIONAL LIFESTYLE CLOSE TO ALBURY

# 'INVERLEIGH' - 11.65 HECTARES - 27.79 ACRES

- Located just 23 km to central Albury, 16 km Jindera, 15 km Gerogery.
- Magnificent gently sloping land running down to Bowna Creek.
- Solid 4 bedroom home, reverse cycle air conditioning, veranda, double lock-up garage, 5 kw solar system.
- Water from large catchment dam, 2 smaller dams, 2 rainwater tanks with approximately 35,000L total capacity.
- Fencing of a high standard, new boundary, ringlock & steel, many small paddocks.
- Improvements: large steel shed, 3 stables, tack room, cattle yards, many smaller sheds.
- Ideal for horses, small stud or just to get of town with space to move!

'Inverleigh' offers a wonderful opportunity for a family looking for room to expand, whether it be with horses or a small agricultural enterprise. Alternatively, the space could be used to establish a small business utilising the shedding and well-formed roads.