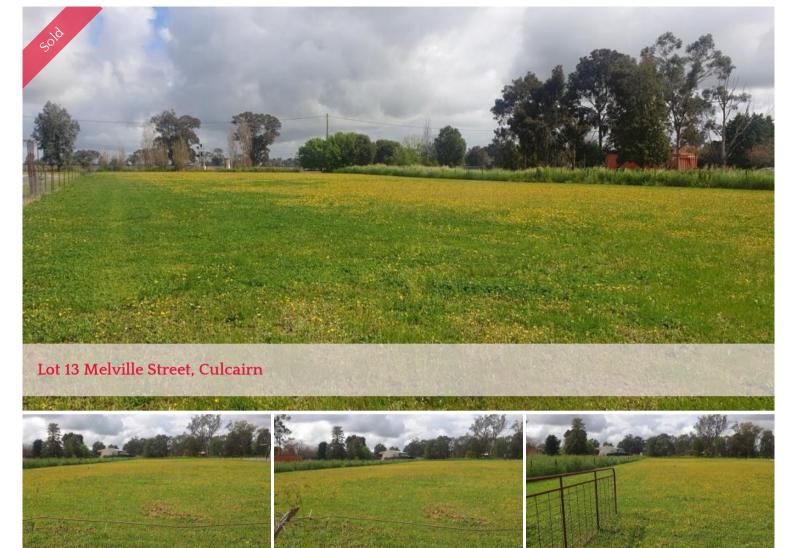

## **HUGE RESIDENTIAL BLOCK**

Presenting a huge allotment measuring approximately 4,079m2, ideal for building your dream home.

With plenty of room for shedding and a pool, this spacious block offers a quiet country lifestyle for the family to enjoy.

□ 4,079 m2

Price SOLD for \$78,000

Property Type Residential

Property ID 1958

**Category** Vacant Land **Land Area** 4,079 m2