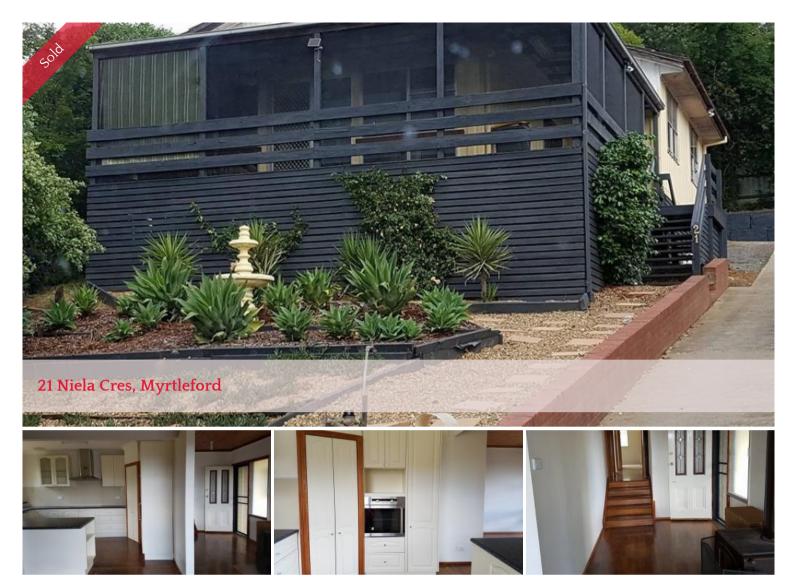

## Invest or Reside - suits either Purpose

This property in Niela Crescent consists of approximately 719 square metres of land with a 3 bedroom fibro clad home which features an open plan living area with polished floorboards and a timber lined ceiling, upgraded electric kitchen with dishwasher and pantry, shower and separate bath in the bathroom, built in robes in all bedrooms, a reverse cycle split system air conditioning and a combustion wood heater. Well elevated with a large decking area across the front of the home there are excellent views over the town. A low maintenance front garden and terraced backyard, also a garden shed and good storage area under the home. It is located handy to the town centre and schools.

## **□** 3 № 1 **□** 719 m2

Price SOLD
Property Type Residential
Property ID 1969
Category House
Land Area 719 m2