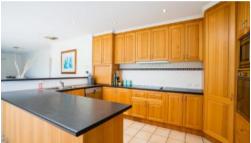

Comprising 4 bedrooms with built-ins, main with walk-in robe and ensuite, 2nd bathroom with separate bath and shower. Featuring timber kitchen with electric cooking and dishwasher, spacious adjoining family/meals, plus wine cellar/butlers pantry which could also be used as an office. Further living areas are provided by the sunken front lounge and sunroom, and an open air outdoor entertaining area overlooking the manicured yard. The home includes a remote double lock-up garage, evaporative cooling, wood heater & ducted gas heating, town water and septic system.