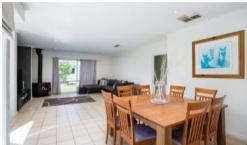

Comprising 4 bedrooms with built-ins, main with walk-in robe and ensuite, 2nd bathroom with separate bath and shower. Featuring timber kitchen with electric cooking and dishwasher, spacious adjoining family/meals, plus wine cellar/butlers pantry which could also be used as an office. Further living areas are provided by the sunken front lounge and sunroom, and an open air outdoor entertaining area overlooking the manicured yard. The home includes a remote double lock-up garage, evaporative cooling, wood heater & ducted gas heating, town water and septic system.