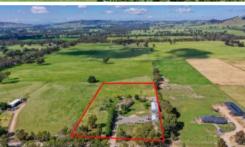

## OUTSTANDING LIFESTYLE PROPERTY CLOSE TO ALBURY

Enjoy the perfect blend of a semi-rural lifestyle and the convenience of easy access to Albury, with this beautiful property set on 5 acres with views to the ranges.

Extensive shedding is a feature with a  $24m \times 9m$  6 bay machinery shed,  $12m \times 7.5m$  powered workshop with concrete floor and benches. The property is also ideal for horse enthusiasts with 2 stables and tack room.