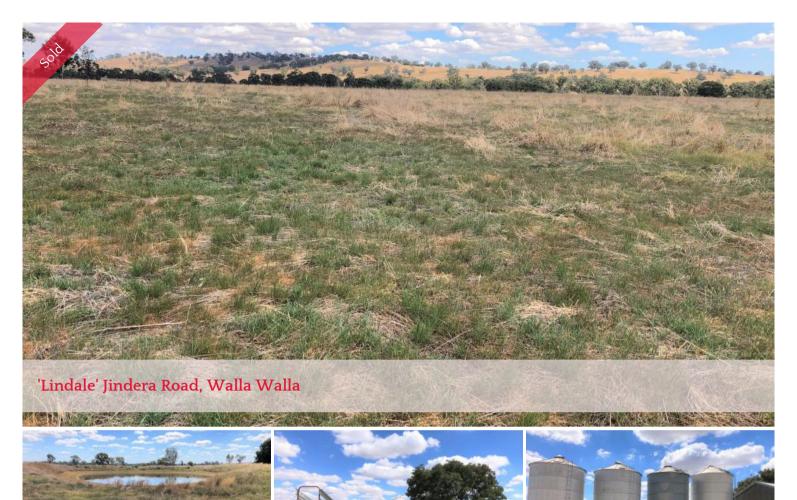

## 85.32 HECTARES - 210.83 ACRES (APPROXIMATELY)

- Located 4km Walla Walla, 18km Jindera, 38km to Albury/Wodonga.
- Gently sloping country, red/brown soils, well drained.
- Water bore, (solar pump) plus three catchment dams.
- Solid steel and ringlock fencing, some wood posts, wire and barbs.
- Improvements include 4 Kotzur silos, steel machinery shed, hayshed.
- Immediate access to prepare country for cropping.

'Lindale' is in the perfect location for a lifestyle farm, with wonderful home sites (STCA) and an easy 30-minute drive to Albury. Alternatively, the property would make an ideal add on to existing larger holdings.