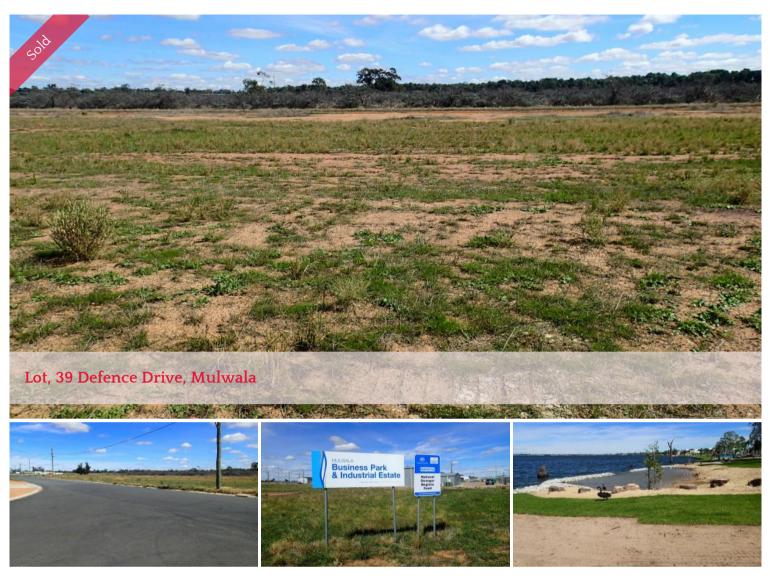

## Mulwala Business Park Estate

Check out this attractively priced fully serviced Industrial land in the picturesque Lake Mulwala Murray River topwnship of Mulwala. This is the ideal place for businesses and families to experience a rich country lifestyle. The area is rich in benefits for lifestyle choices and affordable housing and close to Regional Cities and sporting facilities. Speak to Brian on 0427 931102 to secure your land or email him at brian.oshea@nutrien.com.au.

🗔 3,107 m2

Price SOLD Property Type Property 2044 ID Land/Development, CategoryIndustrial/Warehouse, Other Land Area SOLD