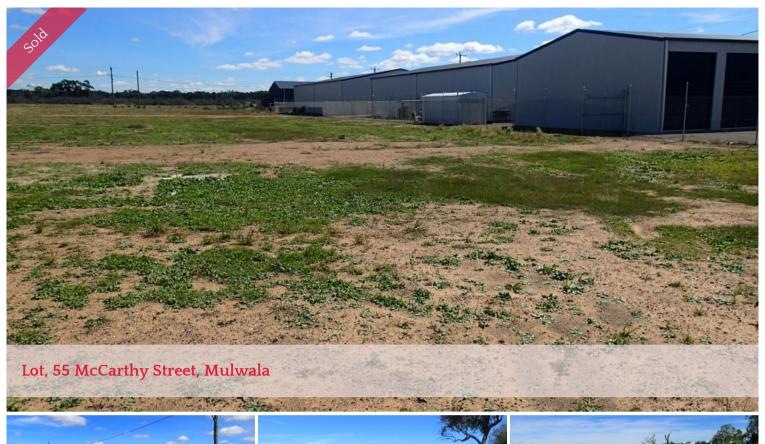

## Mulwala Business Park Estate

Check out this attractively priced fully serviced Industrial land in the picturesque Lake Mulwala Murray River topwnship of Mulwala. This is the ideal place for businesses and families to experience a rich country lifestyle. The area is rich in benefits for lifestyle choices and affordable housing and close to Regional Cities and sporting facilities. Speak to Brian on 0427 931102 to secure your land or email him at brian.oshea@nutrien.com.au.

🗔 2,778 m2

Price SOLD

Property Commercial

Type

Property 2055

Land/Development,

CategoryIndustrial/Warehouse,

Other

Land

2.778 m2

Area