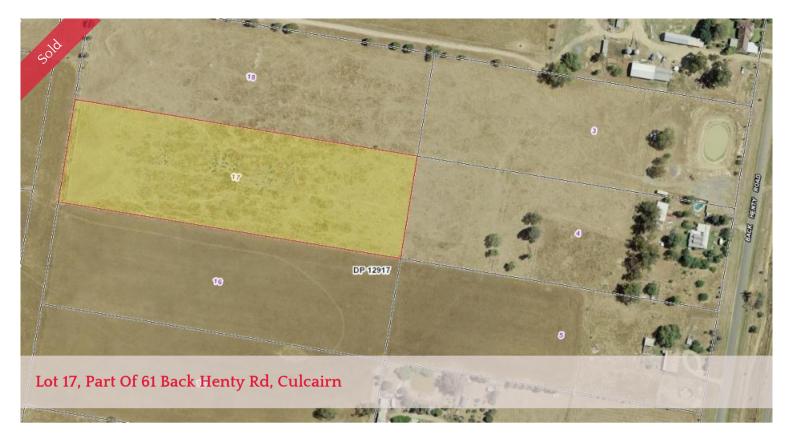

## ACREAGE CLOSE TO CULCAIRN

Enjoying a rural setting within minutes to the heart of Culcairn, this approximately 5 acre allotment comes with a dwelling entitlement. The land is large enough to build your dream home with plenty of room remaining for a shed, pool and tennis court (STCA). Located just 35 minutes to Albury, a quiet country lifestyle with the convenience of all facilities close by awaits.

## 🗔 5.00 ac

| Price         | SOLD        |
|---------------|-------------|
| Property Type | Residential |
| Property ID   | 2067        |
| Category      | Vacant Land |
| Land Area     | 5.00 ac     |