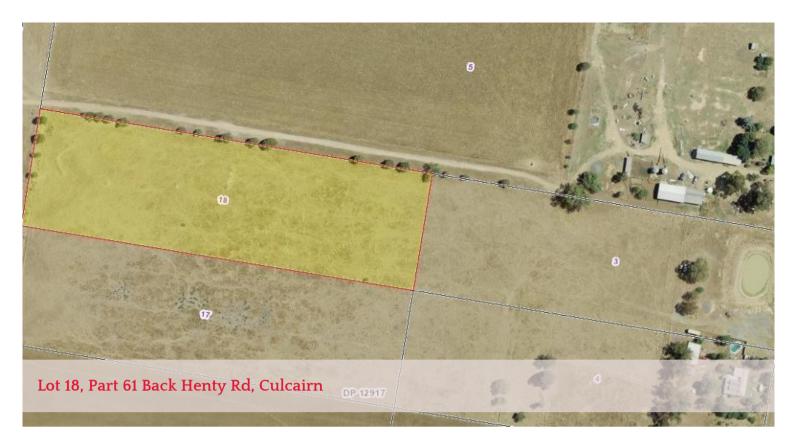

## **5 ACRES CLOSE TO TOWN**

Positioned very close to Culcairn in a rural setting, this approximately 5 acre parcel of land comes with a dwelling entitlement. Build your dream home and shedding, and enjoy the quiet country lifestyle on offer, just 35 minutes from Albury.

**□** 5.00 ac

Price \$195,000
Property Type Residential
Property ID 2068
Category Vacant Land

Land Area 5.00 ac