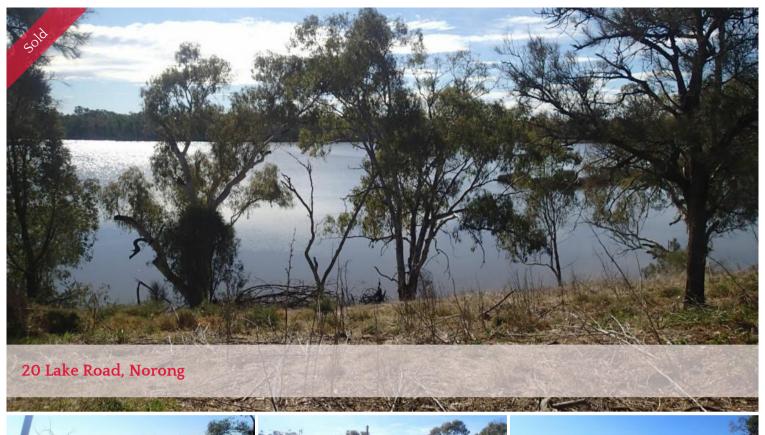

## 20 LAKE ROAD NORONG VIC 3682

Rarely do you see an opportunity like this become available to purchase, with a land area of 1.704ha of Farming Zone with views over a Public Conversation zone to Lake Moodemere.

The land area also has a Water Entitlement of 6.5ML of Murray High Reliability with a pump on the foreshore of Lake Moodemere.

Being offer For Sale through Expression of Interest closed 30 June 2021. The property does have structures erected thereon that do not appear to have received the appropriate approval from the Regulator.