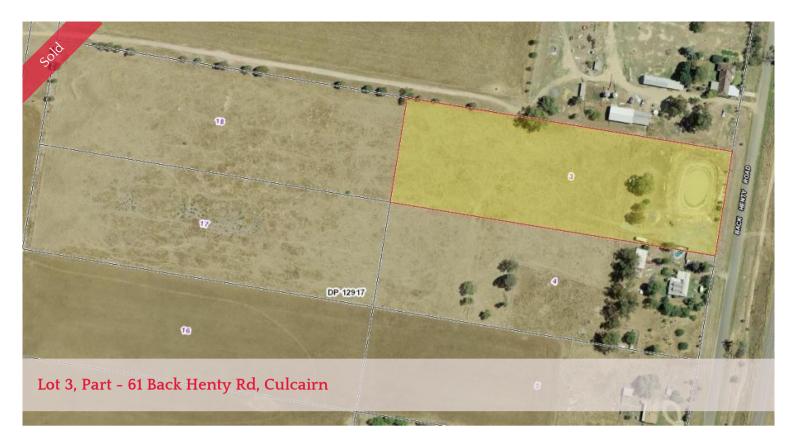

## ACREAGE ALLOTMENT CLOSE TO TOWN

Boasting a rural outlook just minutes to the heart of Culcairn, this approximately 5 acre piece of vacant land comes complete with dwelling entitlement.

An ideal spot for your dream home, the block also offers plenty of room for shedding and other luxuries to create an idyllic country lifestyle. Positioned with direct access to Back Henty Road, close to all facilities and with an easy 35 minute commute to Albury, this won't last long.