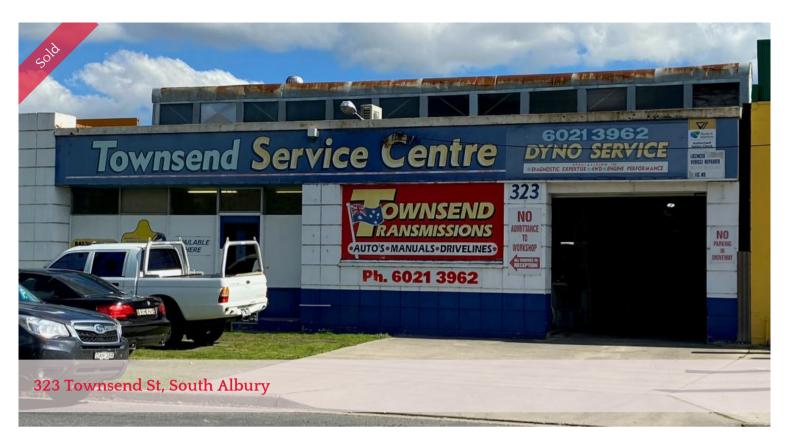

## PRIME COMMERCIAL LAND & BUILDING

Presenting an excellent opportunity to purchase a prominent commercial property.

Ideal for investors or owner occupiers.

- Land size 721m2
- Located among established commercial businesses
- Reception, office, lunch room, engine / fab room
- 6kW solar system
- Solar auto sensing lights
- Rates \$3,048.80 p/a
- Currently used as a motor vehicle repair business