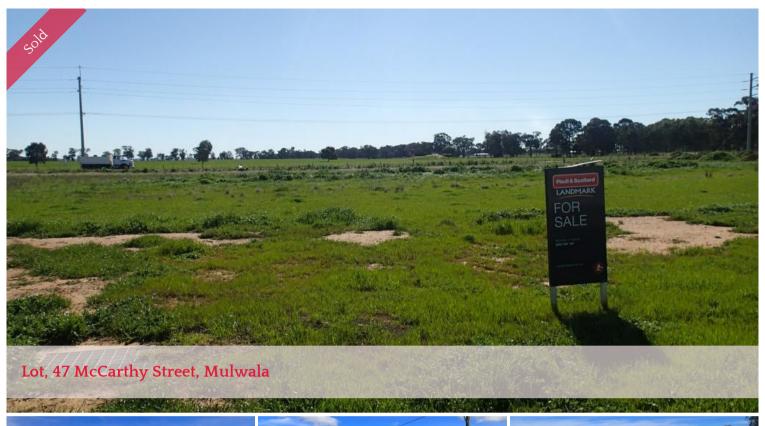

## Mulwala Business Park Estate

Check out this attractively priced fully serviced Industrial land in the picturesque Lake Mulwala Murray River topwnship of Mulwala. This is the ideal place for businesses and families to experience a rich country lifestyle. The area is rich in benefits for lifestyle choices and affordable housing and close to Regional Cities and sporting facilities. Speak to Brian on 0427 931102 to secure your land or email him at brian.oshea@nutrien.com.au.

3,412 m2

Price SOLD

Property Commercial

Type

Property 2109

Land/Development,

CategoryIndustrial/Warehouse,

Other

Land Area

3.412 m2